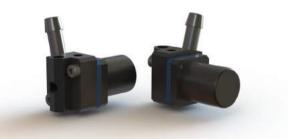

### **Overview :** Micro, Low Pressure, High Flow, Liquid Pump Range

The M200 series range of pumps are constructed from precision CNC machined aluminium alloy with stainless steel tubing connectors. The M200 range is fitted with Viton seals as standard. Alternative seal materials and optional wetted part coatings and materials are also available enabling this pump range to resist most chemicals and solvents. The pump uses efficient push fit connectors designed for 3.2mm flexible tubing. A 220mm electrical fly-lead is fitted as standard.

### **Pump Variants**

M200S - Standard pump suitable for most applications

M200S-180 - Standard pump for inline flow connection

### Features

- CNC aluminum alloy construction
- Quiet pulseless smooth flow
- Small size only 29 x 16 x 16 mm
- Weight 11 13g
- Free flow up to 700ml per minute (water)
- Power by Solar supply, PSU or batteries
- Wide range of chemical resistance