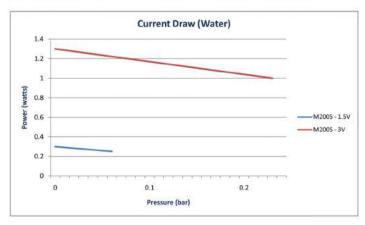

| Variant | Input | Power | Flow     | Pressure |
|---------|-------|-------|----------|----------|
|         | (V)   | (W)   | (ml/min) | (mBar)   |
| M2005   | 1.5   | 0.3   | 330      | 60       |
|         | 3     | 1.3   | 700      | 230      |