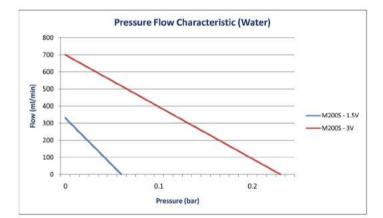

| Variant | Input | Power | Flow     | Pressure |
|---------|-------|-------|----------|----------|
|         | (V)   | (W)   | (ml/min) | (mBar)   |
| M2005   | 1.5   | 0.3   | 330      | 60       |
|         | 3     | 1.3   | 700      | 230      |