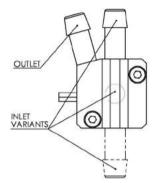

### **Pump Variants**

M200S - Standard pump suitable for most applications

M200S-180 - Standard pump for inline flow connection

M200S-SUB - Pump for submersion in pumping medium