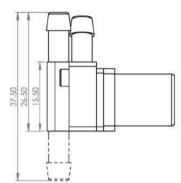

### Performance Data

| x x29mm |
|---------|
|         |

- Weight 11-13 g
- Operating Temp -20 to 100 deg C
- Smooth Pulseless Flow
- IP Rating Standard pumps IP45
  Waterproof pumps IP67
- Noise Levels <1dB</li>
  Measured at a distance of 1m with a 50dB ambient noise level
- MTBF Stock Pumps
  Special Variants available to order
  >10,000hrs