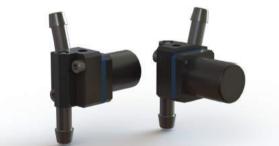

### **Overview :** Micro, Low Pressure, High Flow, Liquid Pump Range

The M200 series range of pumps are constructed from precision CNC machined aluminium alloy with stainless steel tubing connectors. The M200 range is fitted with Viton seals as standard. Alternative seal materials and optional wetted part coatings and materials are also available enabling this pump range to resist most chemicals and solvents. The pump uses efficient push fit connectors designed for 3.2mm flexible tubing. A 220mm electrical fly-lead is fitted as standard.

### **Pump Variants**

M200S - Standard pump suitable for most applications

M200S-180 - Standard pump for inline flow connection

### Features

- CNC aluminum alloy construction
- Quiet pulseless smooth flow
- Small size only 29 x 16 x 16 mm
- Weight 11 13g
- Free flow up to 700ml per minute (water)
- Power by Solar supply, PSU or batteries
- Wide range of chemical resistance