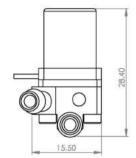

### **Overview :** Micro, Low Pressure, High Flow, Liquid Pump Range

The M200 series range of pumps are constructed from precision CNC machined aluminium alloy with stainless steel tubing connectors. The M200 range is fitted with Viton seals as standard. Alternative seal materials and optional wetted part coatings and materials are also available enabling this pump range to resist most chemicals and solvents. The pump uses efficient push fit connectors designed for 3.2mm flexible tubing. A 220mm electrical fly-lead is fitted as standard.

# M200 Series - Data Sheet

Connectors to suit 3.2mm tubing