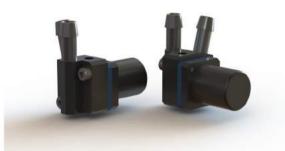

### **Overview :** Micro, Low Pressure, High Flow, Liquid Pump Range

The M200 series range of pumps are constructed from precision CNC machined aluminium alloy with stainless steel tubing connectors. The M200 range is fitted with Viton seals as standard. Alternative seal materials and optional wetted part coatings and materials are also available enabling this pump range to resist most chemicals and solvents. The pump uses efficient push fit connectors designed for 3.2mm flexible tubing. A 220mm electrical fly-lead is fitted as standard.

### **Pump Variants**

M200S - Standard pump suitable for most applications

M200S-180 - Standard pump for inline flow connection

### Features

- CNC aluminum alloy construction
- Quiet pulseless smooth flow
- Small size only 29 x 16 x 16 mm
- Weight 11 13g
- Free flow up to 700ml per minute (water)
- Power by Solar supply, PSU or batteries
- Wide range of chemical resistance