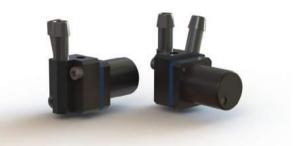

### **Overview :** Micro, Low Pressure, High Flow, Liquid Pump Range

The M200 series range of pumps are constructed from precision CNC machined aluminium alloy with stainless steel tubing connectors. The M200 range is fitted with Viton seals as standard. Alternative seal materials and optional wetted part coatings and materials are also available enabling this pump range to resist most chemicals and solvents. The pump uses efficient push fit connectors designed for 3.2mm flexible tubing. A 220mm electrical fly-lead is fitted as standard.

### **Pump Variants**

M200S - Standard pump suitable for most applications

M200S-180 - Standard pump for inline flow connection

### Features

- CNC aluminum alloy construction
- Quiet pulseless smooth flow
- Small size only 29 x 16 x 16 mm
- Weight 11 13g
- Free flow up to 700ml per minute (water)
- Power by Solar supply, PSU or batteries
- Wide range of chemical resistance